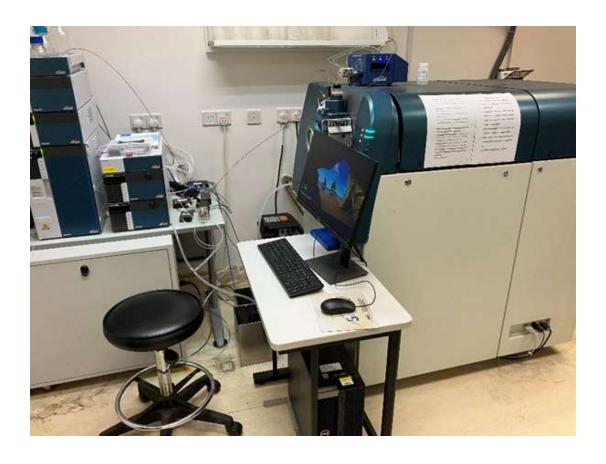

## **General Instrument at 7F**

QPCR

17

01:44:50

Ultrasonic distruptor

Gel Imaging system

Upright microscope

Instrument for charge at 7F (have further announcement about training)

#### Fluorescence Microscope

Leica Stellaris 5

Leica Dmi8

Olympus Evident IX83

SCIEX TOF 5600+