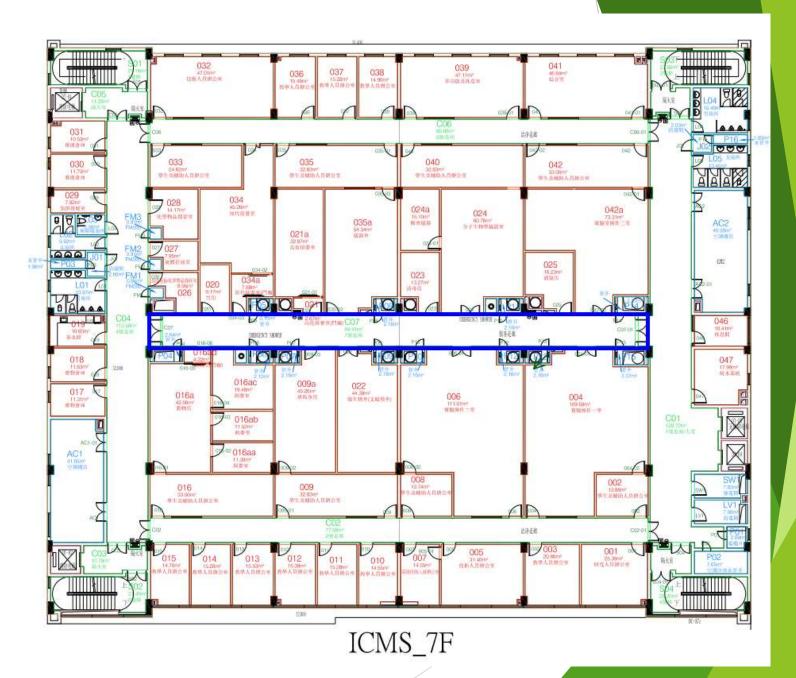

## ICMS -7F

ICMS\_7F

### Our Lab

- ► General Cell Culture and Pharmacy experiment room R7004, R7006, R7042a and R7024
- Special cell culture room

R7021 – negative pressure room,

R7034 – positive pressure room

Animal room

R7016 – Mice/Rats, R7009 – zebra fish room

Equipment room

R7035 – general equipment room, R7039 – microscope, R7041- freezer room

## R7004, R7006, R7042a and R7024

## R7021 – negative room R7034 – positive room

## R7016 – Mice/rats room R7009 – zebra fish room

## R7035a, R7041 and R7039