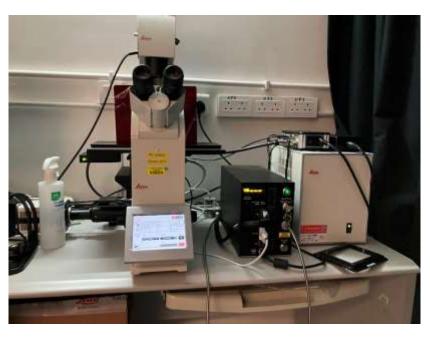

#### Fluorescence Microscope

Leica Stellaris 5

Leica Dmi8

Olympus Evident IX83

SCIEX TOF 5600+