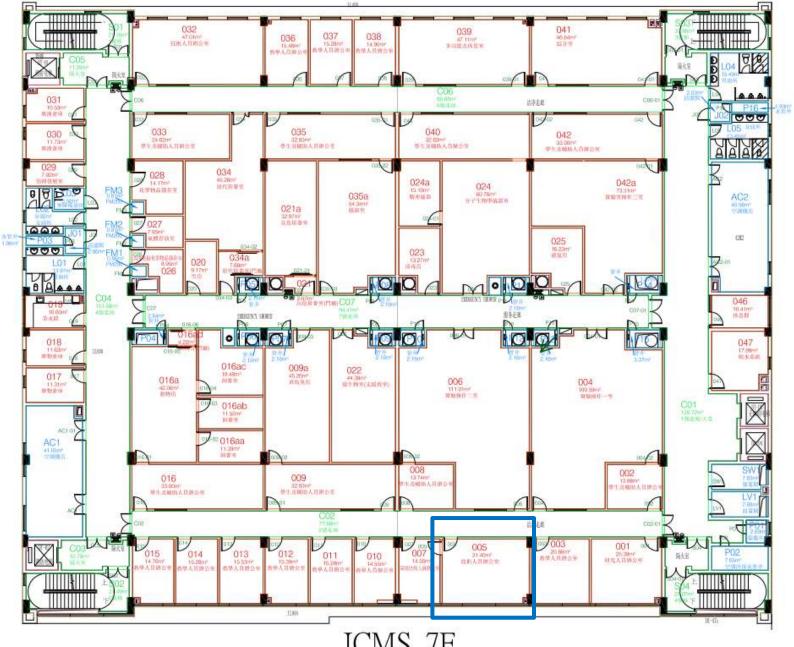

# ICMS laboratory 7F Center for Pharmacology and Safety

Chris CHAN
RA – Kelly WONG, Jimmy CHEONG
Office – R7005
Office hour: 09:30-13:00 14:30-17:45

## ICMS -7F



ICMS\_7F

## To members who will be doing their research mainly at 7F laboratory in the future



Please join our wechat group for notice and announcement of all matters at 7F

### Our Lab

- ► General Cell Culture and Pharmacy experiment room R7004, R7006, R7042a and R7024
- Special cell culture room

R7021 – negative pressure room,

R7034 – positive pressure room

Animal room

R7016 – Mice/Rats, R7009 – zebra fish room



Equipment room

R7035 – general equipment room, R7039 – microscope, R7041- freezer room

## R7004, R7006, R7042a and R7024









## R7021 – negative room R7034 – positive room





## R7016 – Mice/rats room R7009 – zebra fish room





## R7035a, R7041 and R7039



## MSDS at 7F





### **ANIMAL ROOM**

#### 澳門大學中華醫藥研究院動物倫理委員會架構圖:



## 動物房註冊



## 生物實驗安全防護的原則

##