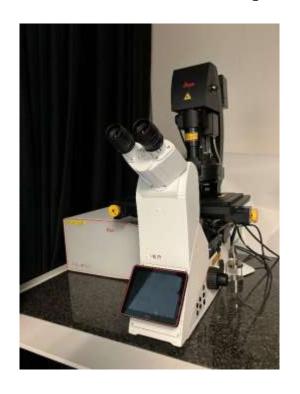

#### Fluorescence Microscope

Leica Stellaris 5

Leica Dmi8

Olympus Evident IX83

SCIEX TOF 5600+