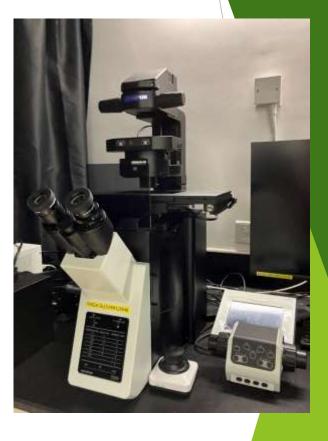

#### Fluorescence Microscope

Leica Stellaris 5

Leica Dmi8

Olympus Evident IX83

SCIEX TOF 5600+