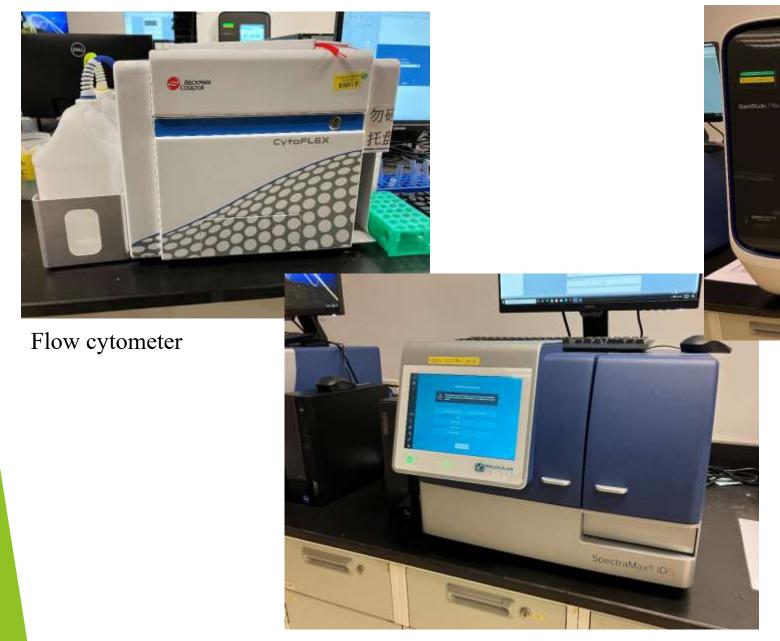

## **General Instrument at 7F**

QPCR

17

01:44:50

Ultrasonic distruptor

Gel Imaging system

Upright microscope

Instrument for charge at 7F (have further announcement about training)

#### Fluorescence Microscope

Leica Stellaris 5

Leica Dmi8

Olympus Evident IX83

SCIEX TOF 5600+