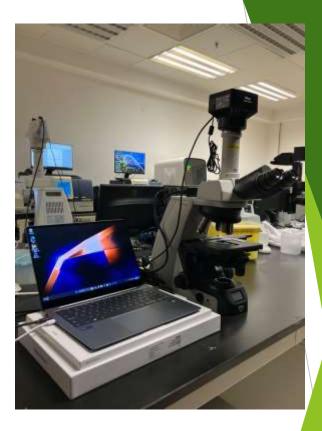

## **General Instrument at 7F**

QPCR

17

01:44:50

Ultrasonic distruptor

Gel Imaging system

Upright microscope

Instrument for charge at 7F (have further announcement about training)